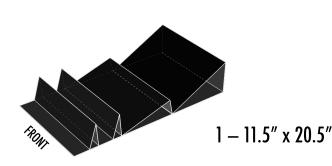

## MAKE IT WITH KIMBERLY: EPISODE 1 IKEA ALEX DRAWER INSERTS

Kimpury Clark

These two different models fit within the lower three drawers of the IKEA Alex Drawer 5-drawer (non-filing folder) unit. The image on the left represents the finished piece. The diagrams on the right represent what size pieces of foamcore are required, as well as where to score guides for attaching the angled shelves.

Once all pieces are cut from foamcore or similarly sturdy material, scored and folded, affix angled shelves to base with packing tape. Wrap in decorative paper, covering entire top surface.

Enjoy, and share what you make with #MAKEITWKIMBERLY on Instagram!

## MODEL 2:

Eyeshadow Palette Storage/Display