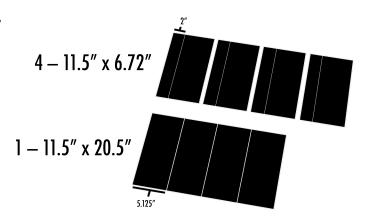

## MAKE IT WITH KIMBERLY: EPISODE 1 IKEA ALEX DRAWER INSERTS

Kimpury Clark

These two different models fit within the lower three drawers of the IKEA Alex Drawer 5-drawer (non-filing folder) unit. The image on the left represents the finished piece. The diagrams on the right represent what size pieces of foamcore are required, as well as where to score guides for attaching the angled shelves.

Once all pieces are cut from foamcore or similarly sturdy material, scored and folded, affix angled shelves to base with packing tape. Wrap in decorative paper, covering entire top surface.

Enjoy, and share what you make with #MAKEITWKIMBERLY on Instagram!