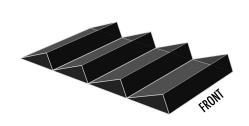

## MAKE IT WITH KIMBERLY: EPISODE 1 IKEA ALEX DRAWER INSERTS

Kimpury Clark

These two different models fit within the lower three drawers of the IKEA Alex Drawer 5-drawer (non-filing folder) unit. The image on the left represents the finished piece. The diagrams on the right represent what size pieces of foamcore are required, as well as where to score guides for attaching the angled shelves.